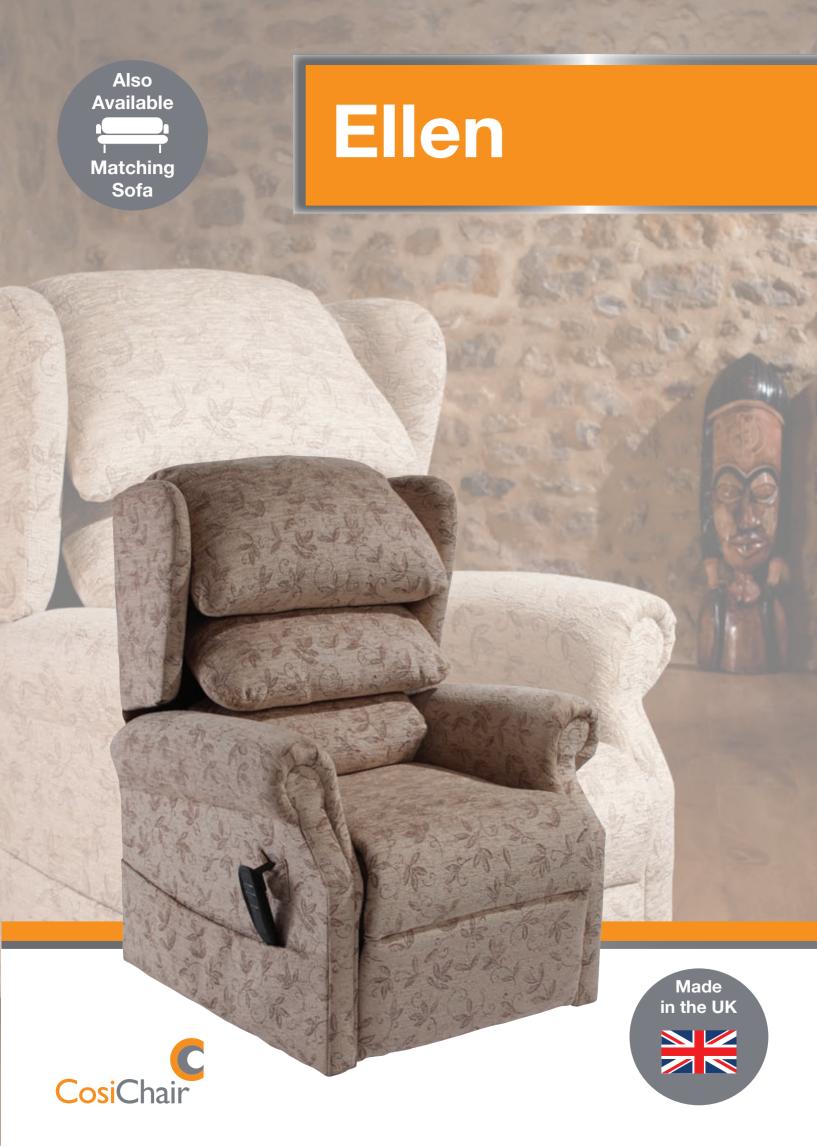

The Ellen Cosi Chair is a comfortable Tilt-in-Space Single-motor chair with pocket sprung chaise seating and a deep fibre filled Waterfall backrest. The design retains the same angle between the seat and backrest to maximise comfort for individuals with delicate skin conditions or where legs need elevating above the hips.

## **Main Features:**

- 3-button power on handset
- Waterfall Back design
- Pocket sprung seat base
- Scroll arms with wings
- 5 Year Guarantee on frames, mechanisms and all electrics including handsets
- Arm covers and Antimacassar as standard
- 2-Seater static sofa available on Made to order
- Other fabrics are available on Made to order