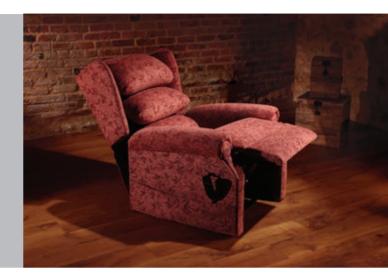

The Ellen Cosi Chair is a comfortable Tilt-in-Space Single-motor chair with pocket sprung chaise seating and a deep fibre filled Waterfall backrest. The design retains the same angle between the seat and backrest to maximise comfort for individuals with delicate skin conditions or where legs need elevating above the hips.

## **Main Features:**

- 3-button power on handset
- Waterfall Back design
- Pocket sprung seat base
- Scroll arms with wings
- 5 Year Guarantee on frames, mechanisms and all electrics including handsets
- Arm covers and Antimacassar as standard
- 2-Seater static sofa available on Made to order
- Other fabrics are available on Made to order